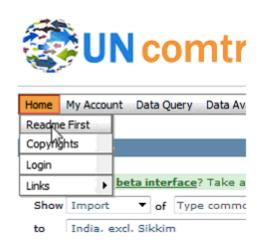

## UN COMTRADE LOGIN STEPS:

1. Please use the following link: <u>https://co</u>

https://comtrade.un.org/

2. Click on Legacy Annual:

3. Go to Home/ReadMe First: