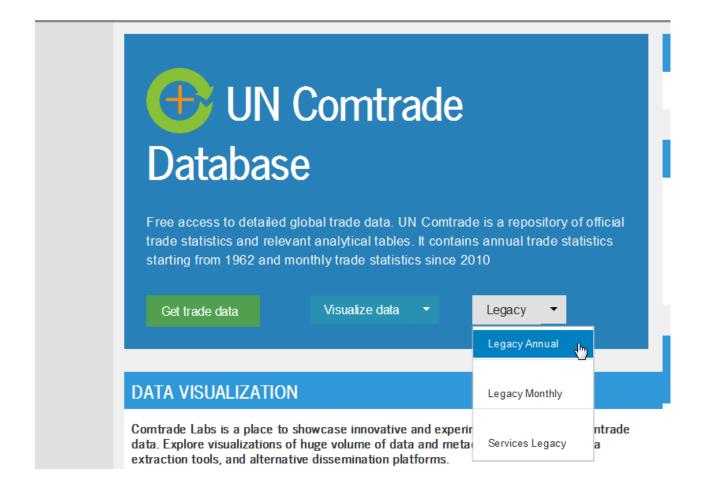

## UN COMTRADE LOGIN STEPS:

1. Please use the following link: <u>https://co</u>

https://comtrade.un.org/

2. Click on Legacy Annual:

3. Go to Home/ReadMe First: